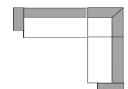

|                                                                                                                               |                                                                                                        |                                                                                                      | Mode                                                                                     | el Sixty Bench                                                                           |              |               |
|-------------------------------------------------------------------------------------------------------------------------------|--------------------------------------------------------------------------------------------------------|------------------------------------------------------------------------------------------------------|------------------------------------------------------------------------------------------|------------------------------------------------------------------------------------------|--------------|---------------|
| Dimensions<br>Height<br>Depth<br>Seat height<br>Seat depth                                                                    | approx. cm<br>85<br>68<br>49<br>48<br>without armrosts                                                 | cannot be placed seperate                                                                            | ely or be combined with each<br>t armrests or with armrest left c                        |                                                                                          | eft or right | <b>ECANDY</b> |
|                                                                                                                               | 155 cm                                                                                                 | 155 cm                                                                                               | 165 cm                                                                                   | 165 cm                                                                                   |              |               |
| Prices in Euro EKNN                                                                                                           | E-20AmedR(SR80)<br>5219<br>Corner element-2-seater<br>without armrest medium<br>right<br>Seat frame 80 | 20AmedL-E(SR80)<br>5218<br>2-seater without amrest<br>medium left-corner<br>element<br>Seat frame 80 | E-20AR(SR90)<br>5221<br>Corner element-2-seater<br>without amrest right<br>Seat frame 90 | 20AL-E(SR90)<br>5220<br>2-seater without armrest<br>left-corner element<br>Seat frame 90 |              |               |
| price-goup 6<br>price-goup 8<br>price-goup 10<br>price-goup D<br>price-goup H<br>price-goup J<br>price-goup M<br>price-goup X |                                                                                                        |                                                                                                      |                                                                                          |                                                                                          |              |               |
| Prices in Euro EKNN                                                                                                           | 175 cm<br>E-2,50AR(SR100)                                                                              | 175 cm<br>2,50AL-E(SR100)                                                                            | 195 cm<br>E-30AR(\$R120)                                                                 | 195 cm<br>30AL-E(\$R120)                                                                 |              |               |
|                                                                                                                               | 5223<br>Corner element-2,5-seater<br>without armrest right<br>Seat frame 100                           | 5222<br>2.5-seater without armrest<br>left-corner element<br>Seat frame 100                          | 5225<br>Corner element-3-seater<br>without armrest right<br>Seat frame 120               | 5224<br>3-seater without armrest<br>left-corner element<br>Seat frame 120                |              |               |
| price-goup 6<br>price-goup 8<br>price-goup 10<br>price-goup D<br>price-goup H<br>price-goup J<br>price-goup M<br>price-goup X |                                                                                                        |                                                                                                      |                                                                                          |                                                                                          |              |               |