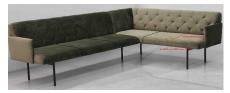

3-seater with 2 armrests (Solo) (3ALR(Solo)) and armchair Sixty Chair in Velvet purple

|     |   | <br> |  |
|-----|---|------|--|
| 199 |   |      |  |
|     |   |      |  |
|     | L |      |  |
|     |   |      |  |

| _ | 206 cm                     | 246 cm                   |
|---|----------------------------|--------------------------|
|   | 2,5ALR(Solo)               | 3ALR(Solo)               |
|   | 5216                       | 5217                     |
|   | 2,5-seater with 2 armrests | 3-seater with 2 armrests |
|   | Seat frame 100             | Seat frame 120           |
|   | without centre base        | without centre base      |
| _ |                            |                          |
|   |                            |                          |
| - |                            |                          |
|   |                            |                          |
| 1 |                            |                          |
| 1 |                            |                          |
| ] |                            |                          |