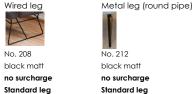

Legs:

(round pipe) wooden leg No. 213 No. 214 chrome matt Beech black lo ge at a surcharge at a surcharge

Exception: corner element: red line: division only for SR 100 and 120

OTHER: