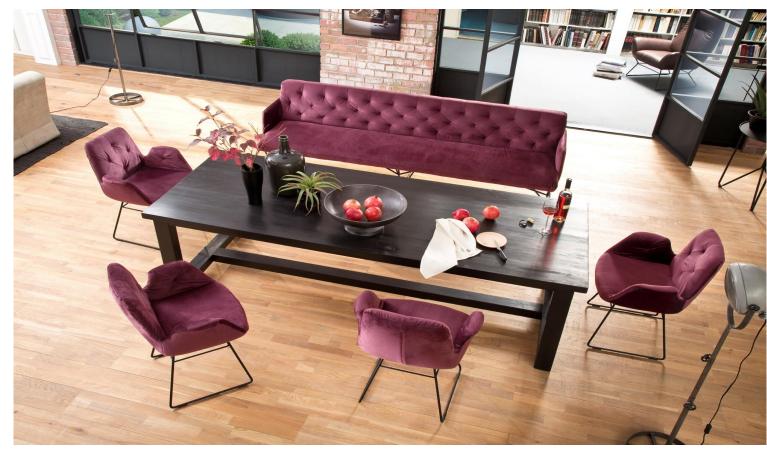

3-seater with 2 armrests (Solo) (3ALR(Solo)) and armchair Sixty Chair in Velvet purple

#### WEEE-Reg.-Nr. DE 22661937

Division of leather:

Same as picture for all seat frames

| Dimensions  | approx. cm |
|-------------|------------|
| Height      | 85         |
| Depth       | 68         |
| Seat height | 49         |
| Seat depth  | 48         |

| last updated | 10/2018  |
|--------------|----------|
| 20           | .03.2019 |

| Dimensions  | approx. cm |
|-------------|------------|
| Height      | 85         |
| Depth       | 68         |
| Seat height | 49         |
| Seat depth  | 48         |