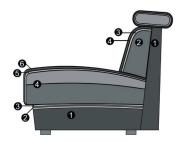

#### Seat

- 1. frame
- 2. zigzag springs
- 3. zigzag spring cover
- 4. sandwich structure (fixed marked seat)
- 5. cotton wadding cover
- 6. cover material

#### **Back**

- 1. frame
- 2. foam (fixed back)
- 3. cotton wadding cover
- 4. cover material