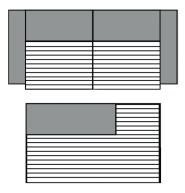

2-seater with armrest left - corner element big right

Rectangle end element left - rectangle end element right

| 90 | V/011 | won't | forast | anı, | of | OHE | choices |  |
|----|-------|-------|--------|------|----|-----|---------|--|
| 20 | vou   | won t | toraet | anv  | OT | our | cnoices |  |

For production reasons, the rectangular end pieces cannot be combined with other elements! Possible combination: REABL - REABR

| Dimensions(ap.cm) Height: 70-82 Depth: 107-110 Depth SV: 125-128 Seat height: 39 Seat depth: 70 Seat depth SV: 88 | →                                                           | 4 4 1                                                      |  |
|-------------------------------------------------------------------------------------------------------------------|-------------------------------------------------------------|------------------------------------------------------------|--|
| item No.                                                                                                          | 8323                                                        | 8672(Abb.) / 8673(spiegelbildl.)                           |  |
| Dimensions                                                                                                        | 290 cm                                                      | 319 x 215 cm                                               |  |
|                                                                                                                   | rectangle end element left -<br>rectangle end element right | 2-seater with armrest left -<br>corner element large right |  |
| Prices in EUR                                                                                                     | including 2 cushions 50x40 cm                               | including 3 cushions 50x40 cm                              |  |
| price group 2 / 6                                                                                                 | -                                                           | -                                                          |  |
| price group 3 / 8                                                                                                 | -                                                           | -                                                          |  |
| price group 4 / 10                                                                                                | -                                                           | -                                                          |  |
| price group 5 / 12                                                                                                | -                                                           | -                                                          |  |
|                                                                                                                   |                                                             |                                                            |  |
| price group C / D                                                                                                 |                                                             |                                                            |  |
| price group H / L                                                                                                 | -                                                           | -                                                          |  |
| price group J                                                                                                     | <u> </u>                                                    | -                                                          |  |
| price group T                                                                                                     | <u> </u>                                                    | -                                                          |  |
| biloo gi oup i                                                                                                    | <del>-</del>                                                | -                                                          |  |
|                                                                                                                   |                                                             |                                                            |  |
|                                                                                                                   |                                                             |                                                            |  |
|                                                                                                                   |                                                             |                                                            |  |
|                                                                                                                   |                                                             |                                                            |  |
| Surcharges                                                                                                        |                                                             |                                                            |  |
|                                                                                                                   |                                                             |                                                            |  |
|                                                                                                                   |                                                             |                                                            |  |
|                                                                                                                   |                                                             |                                                            |  |
|                                                                                                                   |                                                             |                                                            |  |
|                                                                                                                   |                                                             |                                                            |  |
|                                                                                                                   |                                                             |                                                            |  |
|                                                                                                                   |                                                             |                                                            |  |
|                                                                                                                   |                                                             |                                                            |  |
|                                                                                                                   |                                                             |                                                            |  |
|                                                                                                                   |                                                             |                                                            |  |
|                                                                                                                   |                                                             |                                                            |  |
|                                                                                                                   |                                                             |                                                            |  |
|                                                                                                                   |                                                             |                                                            |  |
|                                                                                                                   |                                                             |                                                            |  |