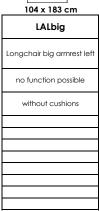

| 104 x 183 cm                |  |
|-----------------------------|--|
| LARbig                      |  |
| Longchair big armrest right |  |
| no function possible        |  |
| without cushions            |  |
|                             |  |
|                             |  |
|                             |  |
|                             |  |
|                             |  |
|                             |  |
|                             |  |