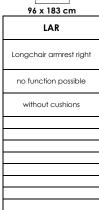

## Model types - single types

|                        | 96 x 183 cm            |
|------------------------|------------------------|
| Prices in Euro net/net | LAL                    |
|                        | Longchair armrest left |
|                        | no function possible   |
|                        | without cushions       |
| price-group 6          |                        |
| price-group 8          |                        |
| price-group 10         |                        |
| price-group D          |                        |
| price-group H          |                        |
| Preisgruppe J          |                        |
| price-group M          |                        |
| price-group X          |                        |
|                        |                        |