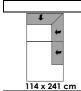

### 114 x 241 cm

| 1oA                                                                                     |   | UBEL                 |
|-----------------------------------------------------------------------------------------|---|----------------------|
| 1-Seater without armrests                                                               |   | corner element left  |
| against surcharge also<br>available with manual,<br>partial motorized relax<br>function |   | no function possible |
| without cushions                                                                        |   | without cushions     |
|                                                                                         |   |                      |
|                                                                                         | • |                      |
|                                                                                         |   |                      |
|                                                                                         |   |                      |
|                                                                                         |   | l                    |