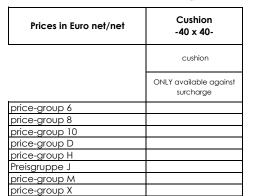

### Cushion only available with standard/fell seam!

|  | Cushion<br>-50 x 50-             |
|--|----------------------------------|
|  | cushion                          |
|  | ONLY available against surcharge |
|  |                                  |
|  |                                  |
|  |                                  |