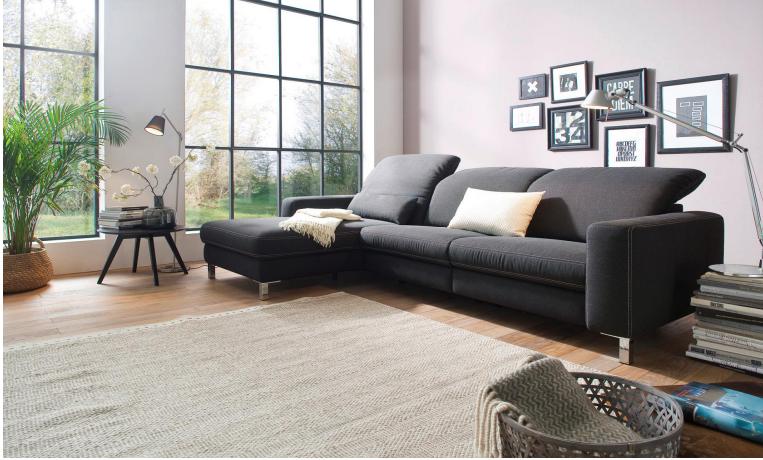

Longchair armrest left big - 1,5-Sitzer without armrests - 1,5-Seater armrest right in Florida anthrazit with contrast stitching in twin needle optic (LALbig-1,50A-1,5AR)

...erkennen Sie an diesem Zeichen